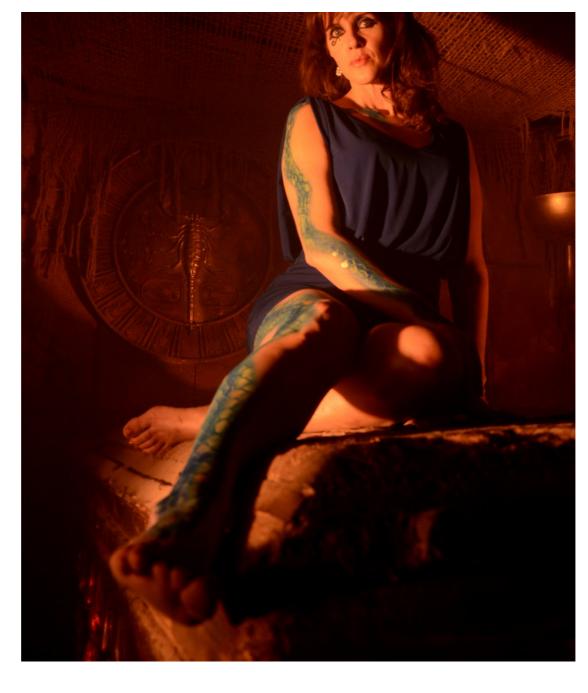

## Haunted House Portrait

By mtruecreativecom

Some days you are handed sweet photo assignments and you just have to thank the "photo gods"! Friday was one of those days for me. My photo assignment was to photograph Amber Arnett-Bequeaith (VP of Full Moon Productions...they own The Beast, Edge of Hell...). The portrait session was in one of their haunted houses and the scene where I shot was the actual movie set from the The Mummy: Scorpion King. Awesome set + plus great mood lighting + fog machine + great model (Amber)= sweet photo assignment! These are just a few from the session...more to come on Facebook!