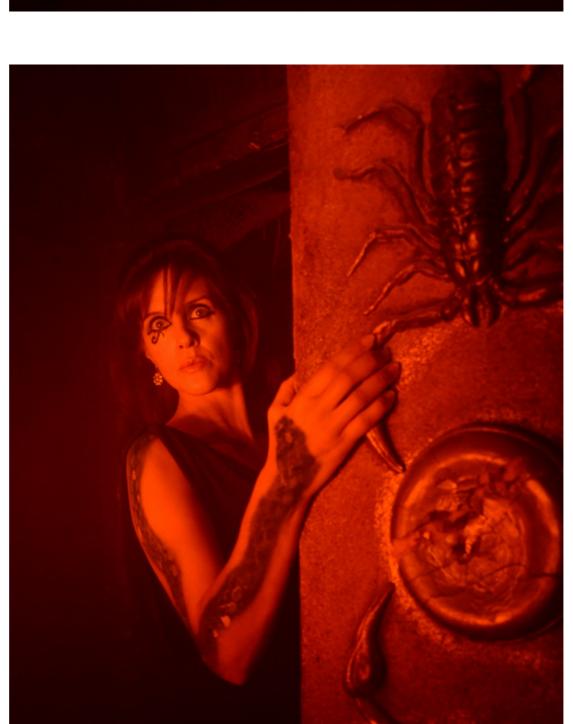

## Haunted House Portrait

By mtruecreativecom

Some days you are handed sweet photo assignments and you just have to thank the "photo gods"! Friday was one of those days for me. My photo assignment was to photograph Amber Arnett-Bequeaith (VP of Full Moon Productions...they own The Beast, Edge of Hell...). The portrait session was in one of their haunted houses and the scene where I shot was the actual movie set from the The Mummy: Scorpion King. Awesome set + plus great mood lighting + fog machine + great model (Amber)= sweet photo assignment! These are just a few from the session...more to come on Facebook!