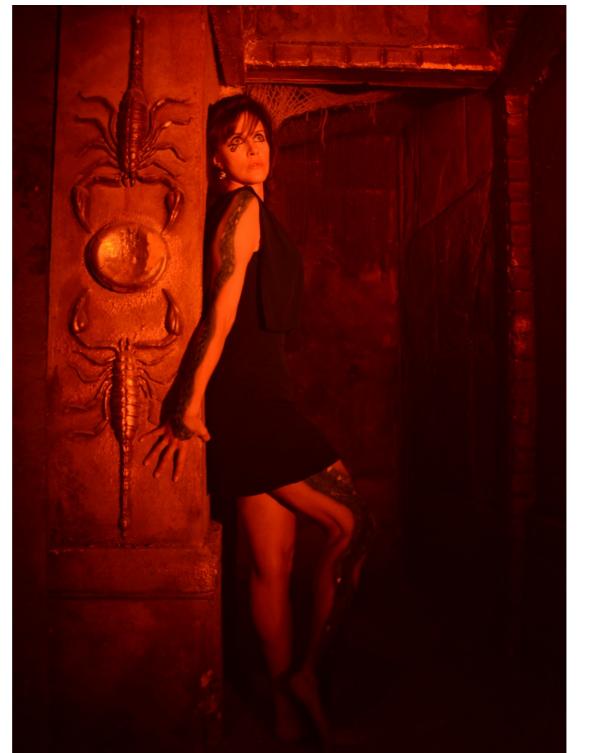

## Haunted House Portrait

By mtruecreativecom

Some days you are handed sweet photo assignments and you just have to thank the "photo gods"! Friday was one of those days for me. My photo assignment was to photograph Amber Arnett-Bequeaith (VP of Full Moon Productions...they own The Beast, Edge of Hell...). The portrait session was in one of their haunted houses and the scene where I shot was the actual movie set from the The Mummy: Scorpion King. Awesome set + plus great mood lighting + fog machine + great model (Amber)= sweet photo assignment! These are just a few from the session...more to come on Facebook!