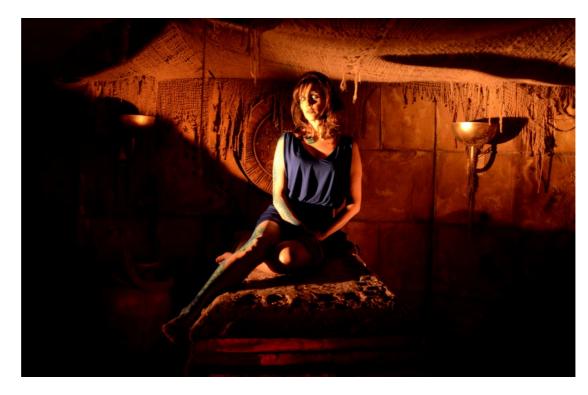

## Haunted House Portrait

By mtruecreativecom

Some days you are handed sweet photo assignments and you just have to thank the "photo gods"! Friday was one of those days for me. My photo assignment was to photograph Amber Arnett-Bequeaith (VP of Full Moon Productions...they own The Beast, Edge of Hell...). The portrait session was in one of their haunted houses and the scene where I shot was the actual movie set from the The Mummy: Scorpion King. Awesome set + plus great mood lighting + fog machine + great model (Amber)= sweet photo assignment! These are just a few from the session...more to come on Facebook!