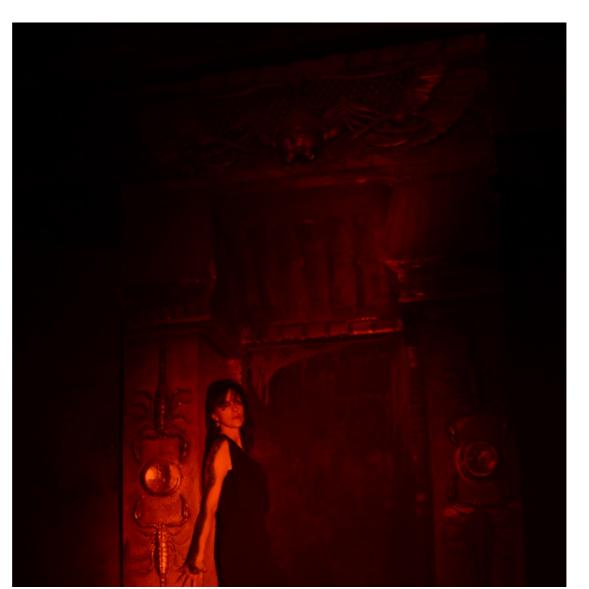

## Haunted House Portrait

By mtruecreativecom

Some days you are handed sweet photo assignments and you just have to thank the "photo gods"! Friday was one of those days for me. My photo assignment was to photograph Amber Arnett-Bequeaith (VP of Full Moon Productions...they own The Beast, Edge of Hell...). The portrait session was in one of their haunted houses and the scene where I shot was the actual movie set from the The Mummy: Scorpion King. Awesome set + plus great mood lighting + fog machine + great model (Amber)= sweet photo assignment! These are just a few from the session...more to come on Facebook!